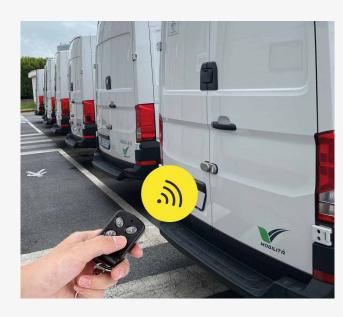

# **HOW IT WORKS**

The GATELOCK VAN padlock can be operated mechanically using one of the 3 keys supplied or electrically thanks to the new kit with RADIO CONTROL. The padlock is opened using one of the two remote controls supplied, which helps speed up the loading and unloading operations; once the time selected for activating the padlock has elapsed, lock activation will be automatic by pushing the doors.

Furthermore, the radio control kit can be electrically connected to any GPS tracking device installed on the vehicle for command from the Operations Centre.