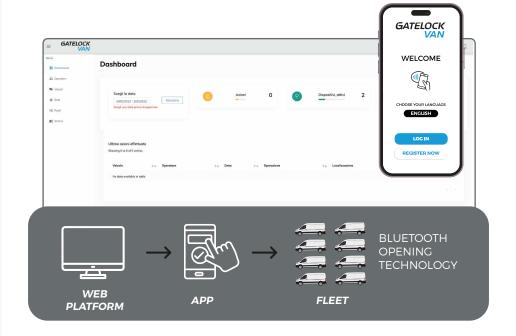

## **HOW IT WORKS**

Block Shaft S.r.l. has developed a web management platform for commercial vehicle fleets. The platform allows the GATELOCK VAN padlock to be unlocked remotely, via mobile APP, using the Bluetooth of the mobile phone previously enabled and recognized by the padlock management unit, directly connected to it (or via the web portal, API or local programming if connected to a GPS satellite tracking device installed in the vehicle).

#### **USAGE SCENARIOS**

Vehicles in the fleet, users (the driver, fleet manager, etc.), locations and journeys will be registered on the web platform, being able to modify or cancel them at any time.

Furthermore, the platform will allow you to set the padlock closing method (automatic or manual) according to operational needs.