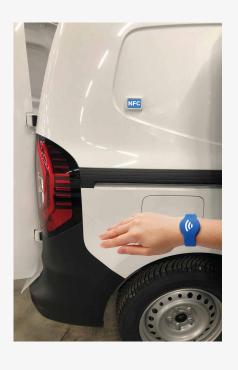

# **HOW IT WORKS**

The GATELOCK VAN padlock can be operated mechanically using one of the 3 keys supplied or electronically thanks to the NFC technology.

NFC technology allows the padlock and doors to be opened using one of the two tags supplied, speeding up loading and unloading operations; the padlock will be activated automatically after the doors are closed. Furthermore, the NFC kit can always be connected to any GPS tracking device installed on the vehicle for remote control (Monitoring Center).

### PADLOCK COMPATIBILITY

- GATELOCK VAN MEDIUM
- GATELOCK VAN LARGE
- GATELOCK VAN LARGE ROLLER SHUTTER DOOR

OPENING WITH TAG NFC